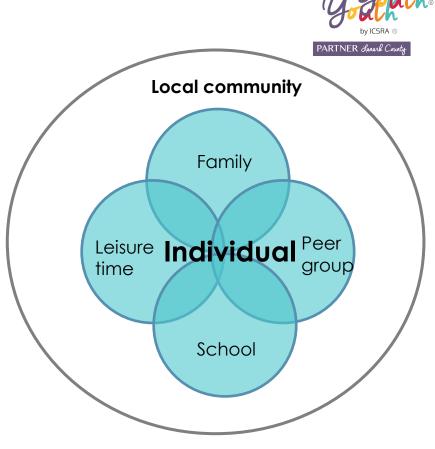

# Domains of intervention

A successful approach to such prevention is to work towards strengthening key protective factors and reducing risk factors that operate in the local community environment of young people.

Evidence in child and adolescent health research suggests that four major risk and protective factors play a key role.