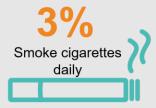

### **Cigarette Smoking**

**8%** Tried cigarette smoking at the age 13 or younger