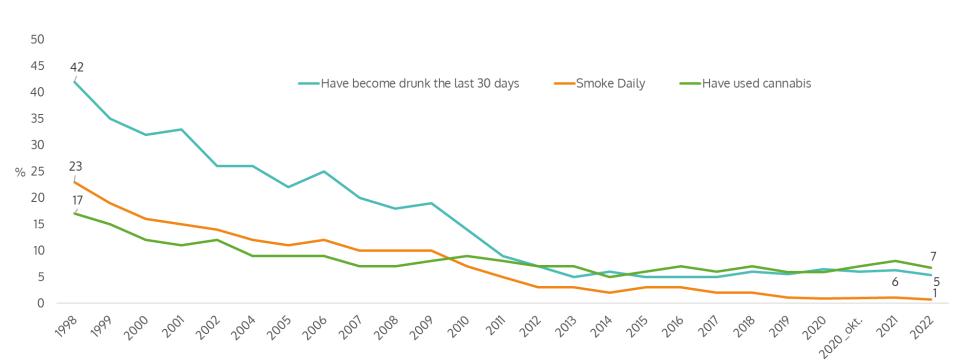

### The Icelandic Prevention Model impact in Iceland From highest to lowest in substance use in Iceland – 15/16 year old students

PARTNER Lanark County